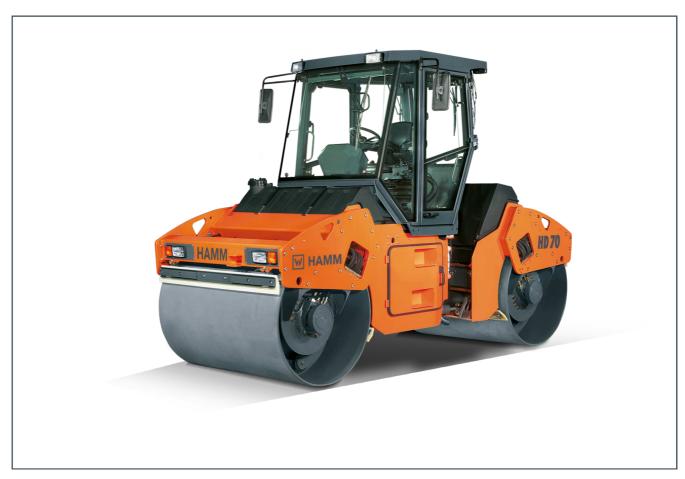

# **HD 70**

Tandem roller with two vibrating roller drums Tandem rollers Series HD / Series H187

## **HIGHLIGHTS HD**

- 3-point articulation for even weight distribution and excellent on-centre feel
- Simple, intuitive and language-neutral operation
- Ergonomic driver platform with rotatable seat operating unit and adjustable driver's seat
- > Excellent view of the machine and the construction site
- Track offset for comfortable start up, moving away and compacting at curb edges