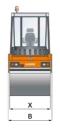

| <u>L</u> | Machine dimensions        |    |           |
|----------|---------------------------|----|-----------|
|          | Total length (L)          | mm | 4340      |
|          | Width (B)                 | mm | 1610      |
|          | Total height (H)          | mm | 2940      |
|          | Drum width (X)            | mm | 1500/1500 |
|          | Height loading, min. (Hl) | mm | 2260      |