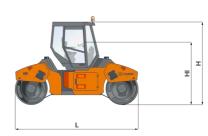

| <u>L</u> | Machine dimensions        |    |           |
|----------|---------------------------|----|-----------|
|          | Total length (L)          | mm | 4340      |
|          | Width (B)                 | mm | 1610      |
|          | Total height (H)          | mm | 2940      |
|          | Drum width (X)            | mm | 1500/1500 |
|          | Height loading, min. (Hl) | mm | 2260      |