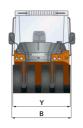

|  | Machine dimensions        |    |           |
|--|---------------------------|----|-----------|
|  | Total length (L)          | mm | 4970      |
|  | Width (B)                 | mm | 2166      |
|  | Total height (H)          | mm | 3000      |
|  | Width over tyres (Y)      | mm | 1830/1830 |
|  | Height loading, min. (Hl) | mm | 2320      |