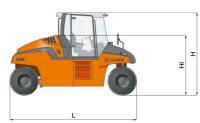

|  | Machine dimensions        |    |           |
|--|---------------------------|----|-----------|
|  | Total length (L)          | mm | 4970      |
|  | Width (B)                 | mm | 2166      |
|  | Total height (H)          | mm | 3000      |
|  | Width over tyres (Y)      | mm | 1830/1830 |
|  | Height loading, min. (Hl) | mm | 2320      |