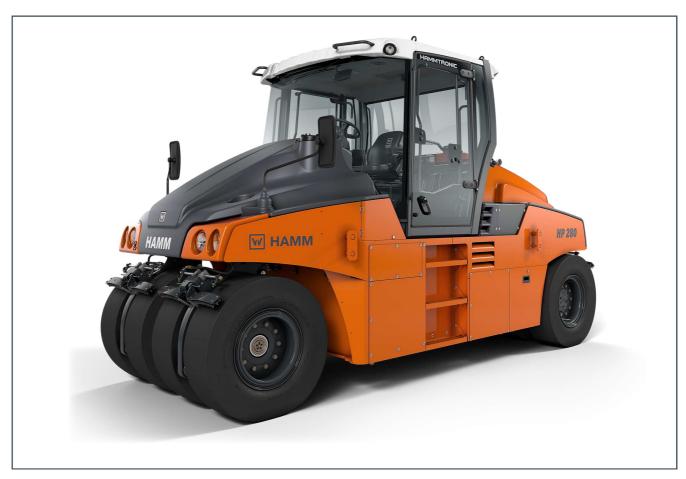

# **HP 280**

Pneumatic tyre roller

Pneumatic tyre rollers Series HP / Series H249

## **HIGHLIGHTS HP**

- Simple, intuitive and language-neutral operation
- Excellent view of the tyres, the machine and the construction site
- High compaction and surface quality thanks to even weight distribution and tyre overlap of the front and rear wheel pairs
- Intelligent ballasting concept for flexible matching of the machine weight to the application
- Seat operating unit can be moved and rotated